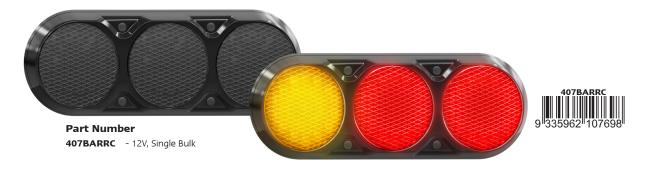

• IP67 Rated

• 5 Year Warranty

**Function** Stop/Tail/Indicator/Reverse **Size** 407mm x 147mm x 35mm

Voltage 12-24V LED Qty 42 Cable 40cm Lens PMMA Base ABS

**Draw (ARR) Stop Tail Ind @13.8V** 0.26A 0.01A 0.20A