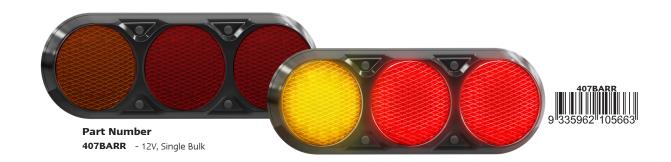

• IP67 Rated

• 5 Year Warranty

**Function** Stop/Tail/Indicator/Reverse **Size** 407mm x 147mm x 35mm

Voltage 12-24V LED Qty 42 Cable 40cm Lens PMMA Base ABS

**Draw (ARR) Stop Tail Ind @13.8V** 0.26A 0.01A 0.20A