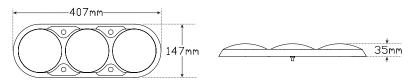

• IP67 Rated

• 5 Year Warranty

**Function** Stop/Tail/Indicator/Reverse **Size** 407mm x 147mm x 35mm

Voltage 12-24V LED Qty 42 Cable 40cm Lens PMMA Base ABS

**Draw (ARR) Stop Tail Ind @13.8V** 0.26A 0.01A 0.20A